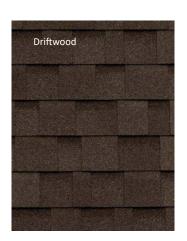

All other shingles on this page are from the TAMKO company and can be seen on their website here.

Non Stock Shingle Colors from the IKO company are below. Dual Black, Charcoal Grey, Dual Grey, Earthtone Cedar, Driftwood, Harvard Slate, are non-stock colors and are available for an additional \$1.50 per square foot.