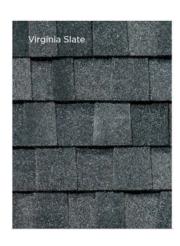

In Stock Shingle Colors:

Dual Brown, Olde English Pewter, Oxford Grey, Rustic Black, Rustic Cedar, Rustic Redwood, Rustic Slate, Virginia Slate, Weathered Wood

The shingles on this page are what we have in stock. Dual Brown is from the IKO company and can be seen on their website here.