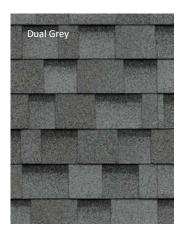

All other shingles on this page are from the TAMKO company and can be seen on their website here.

Non Stock Shingle Colors from the IKO company are below. Dual Black, Charcoal Grey, Dual Grey, Earthtone Cedar, Driftwood, Harvard Slate, are non-stock colors and are available for an additional \$1.50 per square foot.