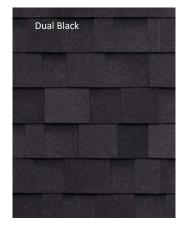

All other shingles on this page are from the TAMKO company and can be seen on their website here.

Non Stock Shingle Colors from the IKO company are below. Dual Black, Charcoal Grey, Dual Grey, Earthtone Cedar, Driftwood, Harvard Slate, are non-stock colors and are available for an additional \$1.50 per square foot.