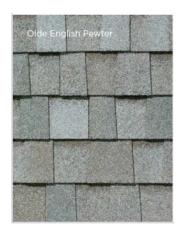

In Stock Shingle Colors:

Dual Brown, Olde English Pewter, Oxford Grey, Rustic Black, Rustic Cedar, Rustic Redwood, Rustic Slate, Virginia Slate, Weathered Wood

The shingles on this page are what we have in stock. Dual Brown is from the IKO company and can be seen on their website here.