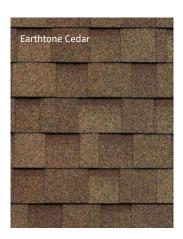

All other shingles on this page are from the TAMKO company and can be seen on their website here.

Non Stock Shingle Colors from the IKO company are below. Dual Black, Charcoal Grey, Dual Grey, Earthtone Cedar, Driftwood, Harvard Slate, are non-stock colors and are available for an additional \$1.50 per square foot.