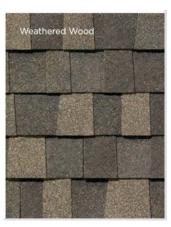

In Stock Shingle Colors:

Dual Brown, Olde English Pewter, Oxford Grey, Rustic Black, Rustic Cedar, Rustic Redwood, Rustic Slate, Virginia Slate, Weathered Wood

The shingles on this page are what we have in stock. Dual Brown is from the IKO company and can be seen on their website here.