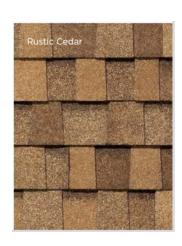

In Stock Shingle Colors:

Dual Brown, Olde English Pewter, Oxford Grey, Rustic Black, Rustic Cedar, Rustic Redwood, Rustic Slate, Virginia Slate, Weathered Wood

The shingles on this page are what we have in stock. Dual Brown is from the IKO company and can be seen on their website here.