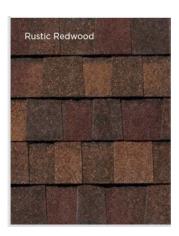

In Stock Shingle Colors:

Dual Brown, Olde English Pewter, Oxford Grey, Rustic Black, Rustic Cedar, Rustic Redwood, Rustic Slate, Virginia Slate, Weathered Wood

The shingles on this page are what we have in stock. Dual Brown is from the IKO company and can be seen on their website here.