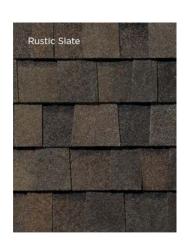

In Stock Shingle Colors:

Dual Brown, Olde English Pewter, Oxford Grey, Rustic Black, Rustic Cedar, Rustic Redwood, Rustic Slate, Virginia Slate, Weathered Wood

The shingles on this page are what we have in stock. Dual Brown is from the IKO company and can be seen on their website here.