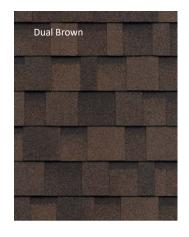

In Stock Shingle Colors:

Dual Brown, Olde English Pewter, Oxford Grey, Rustic Black, Rustic Cedar, Rustic Redwood, Rustic Slate, Virginia Slate, Weathered Wood

The shingles on this page are what we have in stock. Dual Brown is from the IKO company and can be seen on their website here.