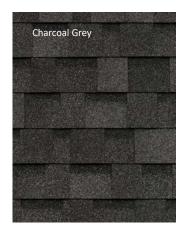

All other shingles on this page are from the TAMKO company and can be seen on their website here.

Non Stock Shingle Colors from the IKO company are below. Dual Black, Charcoal Grey, Dual Grey, Earthtone Cedar, Driftwood, Harvard Slate, are non-stock colors and are available for an additional \$1.50 per square foot.