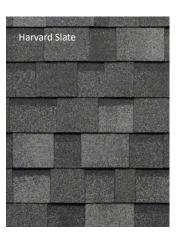

All other shingles on this page are from the TAMKO company and can be seen on their website here.

Non Stock Shingle Colors from the IKO company are below. Dual Black, Charcoal Grey, Dual Grey, Earthtone Cedar, Driftwood, Harvard Slate, are non-stock colors and are available for an additional \$1.50 per square foot.