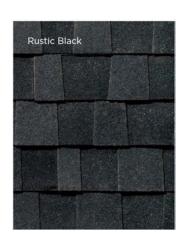

In Stock Shingle Colors:

Dual Brown, Olde English Pewter, Oxford Grey, Rustic Black, Rustic Cedar, Rustic Redwood, Rustic Slate, Virginia Slate, Weathered Wood

The shingles on this page are what we have in stock. Dual Brown is from the IKO company and can be seen on their website here.