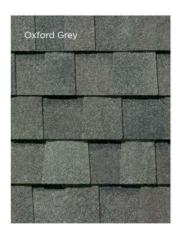

In Stock Shingle Colors:

Dual Brown, Olde English Pewter, Oxford Grey, Rustic Black, Rustic Cedar, Rustic Redwood, Rustic Slate, Virginia Slate, Weathered Wood

The shingles on this page are what we have in stock. Dual Brown is from the IKO company and can be seen on their website here.